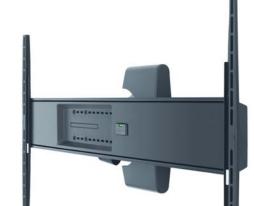

## LCD/Plasma wall mount Motion XL EFW8425

- Screen size (Min. Max.): 40 65 " / 102 165 cm
- Max. weight: 70 kg / 154 lbs
- Turn: 90 °
- Min. distance to the wall (mm): 99 mm
- VESA mounting holes: 75x75mm up to 1100x550mm
- Guarantee: Lifelong
- Available colours: Black-Dolphingrey

Vogel's Motion mount EFW 8425 is suitable for flat TV's from 40 up to 65 inch. It has a maximum turning range of 90 degrees (45 degrees both ways) and features the patented Cable Inlay System (CIS®) to conceals all of your cables.

## **Features**

- Autolock®
- · Integrated spirit level
- VESA mounting holes: 75x75mm up to 1100x550mm.
- Motion 90° turning range.
- Additional Screen Protection System (SPS®)
- OPTIONAL -Smart Movement Mechanism (SMM®) fingertip movement.
- Cable Inlay System (CIS®) all cables out of sight.