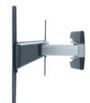

Vogel's Motion mount EFW 8425 is suitable for flat TV's from 40 up to 65 inch. It has a maximum turning range of 90 degrees (45 degrees both ways) and features the patented Cable Inlay System (CIS®) to conceals all of your cables.

## LCD/Plasma wall mount Motion EFW8425

If you want the ultimate movie theatre experience, sit right in front of your TV instead of having to watch at an angle. The Vogel's 8000 Motion series lets you move your TV for the best view. It turns 45 degrees side-to-side so you always get the best view. Thanks to the patented Smart Movement Mechanism (SMM®) you can move even the biggest flat screen with the touch of a fingertip.