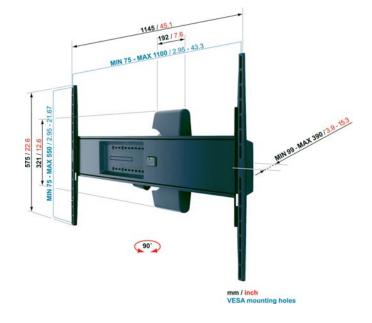

## LCD/Plasma wall mount Motion XL EFW8425

- Screen size (Min. Max.): 40 65 " / 102 165 cm
- Max. weight: 70 kg / 154 lbs
- Turn: 90 °
- Min. distance to the wall (mm): 99 mm
- VESA mounting holes: 75x75mm up to 1100x550mm
- Guarantee: Lifelong
- Available colours: Black-Dolphingrey

## **Features**

- Autolock®
- · Integrated spirit level
- VESA mounting holes: 75x75mm up to 1100x550mm.
- Motion 90° turning range.
- Additional Screen Protection System (SPS®)
- OPTIONAL -Smart Movement Mechanism (SMM®) fingertip movement.
- Cable Inlay System (CIS®) all cables out of sight.